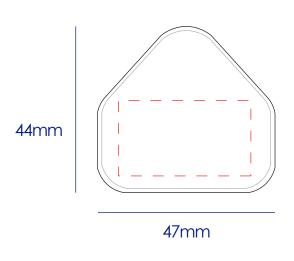

### **Product Colour**

White

UK Plug - USB & Type-C 47mm x 44mm **Branding Method: Full Color Print** 

## **Logo Size**

35 mm x 20 mm