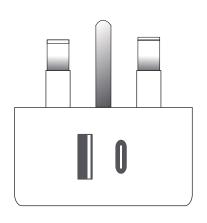

### **Product Colour**

White

UK Plug - USB & Type-C 47mm x 44mm **Branding Method: Full Color Print** 